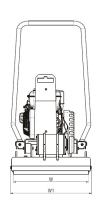

## **VDV 10**

| TYPE   | Machine dimensions (mm) |      |     |      |     |     |  |
|--------|-------------------------|------|-----|------|-----|-----|--|
| VDV 10 | Н                       | H1   | L   | L1   | W   | W1  |  |
|        | 665                     | 1020 | 575 | 1180 | 500 | 540 |  |