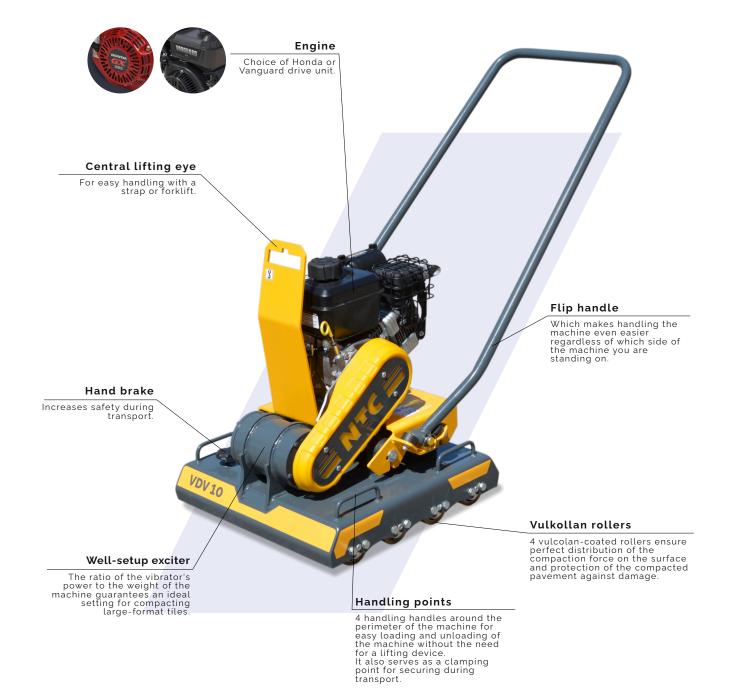

## SPECIALIST IN ELEGANCE

It shines wherever large-format paving is required to be installed perfectly. Thanks to the correct tuning and use of Vulkollan compaction rollers you do not have to worry about damaging the paving, whether it is a walking or driving pavement.

| FEATURES                                                      |
|---------------------------------------------------------------|
| Vulkollan compaction rollers                                  |
| Flip handle                                                   |
| Easily dissassembled handle                                   |
| Central lifting eye for easy handling using strap or forklift |
| Handling points all around the machine                        |
|                                                               |