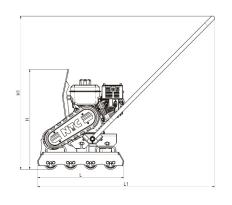

## **VDV 10**

| TYPE   | Machine dimensions (mm) |      |     |      |     |     |  |
|--------|-------------------------|------|-----|------|-----|-----|--|
| VDV 10 | Н                       | H1   | L   | L1   | W   | W1  |  |
|        | 665                     | 1020 | 575 | 1180 | 500 | 540 |  |