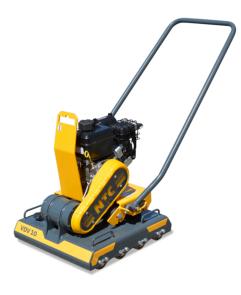

### PAVER ROLLERS

#### SPECIALIST IN ELEGANCE

It shines wherever large-format paving is required to be installed perfectly. Thanks to the correct tuning and use of Vulkollan compaction rollers you do not have to worry about damaging the paving, whether it is a walking or driving pavement.