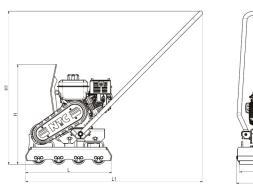

#### PAVER ROLLER | ROLL SERIES

| TYPE   | Machine dimensions (mm) |      |     |      |     |     |  |
|--------|-------------------------|------|-----|------|-----|-----|--|
| VDV 10 | Н                       | H1   | L   | L1   | W   | W1  |  |
|        | 665                     | 1020 | 575 | 1180 | 500 | 540 |  |