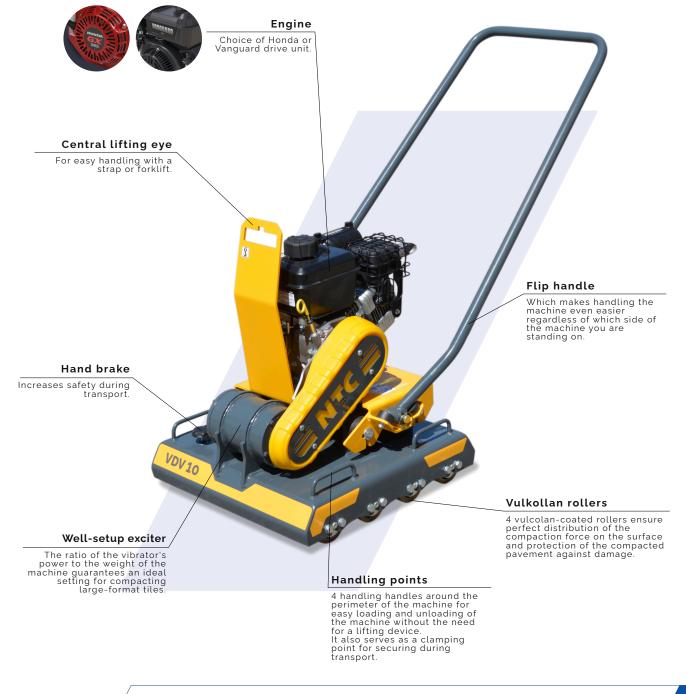

| E / |          |          | Ð | ES |
|-----|----------|----------|---|----|
| -   | <u>.</u> | <b>U</b> |   |    |

| Vulkollan compaction rollers                                  |
|---------------------------------------------------------------|
| Flip handle                                                   |
| Easily dissassembled handle                                   |
| Central lifting eye for easy handling using strap or forklift |
| Handling points all around the machine                        |
|                                                               |