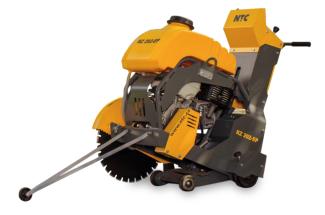

## FLOOR SAW | MOVE SERIES

| ТҮРЕ     | Dimensions (mm) |     |      |      |  |
|----------|-----------------|-----|------|------|--|
| RZ 202EP | Н               | W   | Dміn | Dмах |  |
|          | 1150            | 590 | 500  | 520  |  |

| TECHNICAL PARAMETERS             |        |            |  |  |  |  |
|----------------------------------|--------|------------|--|--|--|--|
| OPERATING PARAMETERS             |        |            |  |  |  |  |
| Weight                           | [kg]   | 185        |  |  |  |  |
| Maximal cutting depth            | [mm]   | 190/200    |  |  |  |  |
| Blade diameter                   | [mm]   | 500/520    |  |  |  |  |
| Blade connection                 | [mm]   | 25,4       |  |  |  |  |
| Rpm w/o load                     | [rpm]  | 2500       |  |  |  |  |
| Drive                            | [-]    | Electric   |  |  |  |  |
| Electric start                   | [-]    | Yes        |  |  |  |  |
| ENGINE                           |        |            |  |  |  |  |
| Maker and type                   | Honda  | GX390      |  |  |  |  |
| Fuel                             | [-]    | Petrol     |  |  |  |  |
| Net power ( 3600 rpm )           | [kW]   | 8,7        |  |  |  |  |
| Cyclone filter                   | [-]    | No         |  |  |  |  |
| Emission class                   | [-]    | EU Stage V |  |  |  |  |
| OPERATING FLUIDS                 |        |            |  |  |  |  |
| Water tank capacity (sprinkling) | [1]    | 33         |  |  |  |  |
| Fuel tank capacity (petrol)      | [1]    | 6,1        |  |  |  |  |
| Engine oil capacity (10W30)      | [1]    | 1,1        |  |  |  |  |
| HYGIENIC PARAMETERS              |        |            |  |  |  |  |
| Noice level LpA,d                | [dB]   | 104        |  |  |  |  |
| Noice level LwA,G                | [dB]   | 111        |  |  |  |  |
| Vibration ahvd                   | [m/s²] | 14,5       |  |  |  |  |
|                                  |        |            |  |  |  |  |