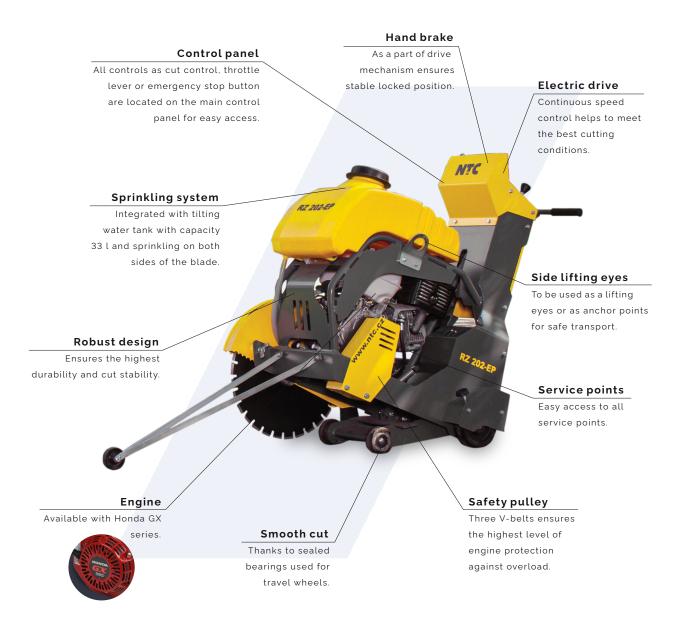

## FOR CLEAR DEFINITION OF MOVEMENT

WWW.NTC.CZ

The electric drive of these machines with fine speed regulation increases working comfort, work efficiency and protection against machine overload or tool damage.

| FEATURES                      |  |  |  |  |
|-------------------------------|--|--|--|--|
| Electric drive                |  |  |  |  |
| Frame design                  |  |  |  |  |
| Lifting and anchor eyes       |  |  |  |  |
| Handbrake                     |  |  |  |  |
| Integrated sprinkling system  |  |  |  |  |
| Sealed bearings in the wheels |  |  |  |  |