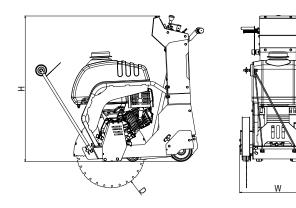

## FLOOR SAW | MOVE SERIES

| ТҮРЕ     | Dimensions (mm) |     |      |      |  |
|----------|-----------------|-----|------|------|--|
| RZ 202EP | Н               | W   | Dміn | Dмах |  |
|          | 1150            | 590 | 500  | 520  |  |